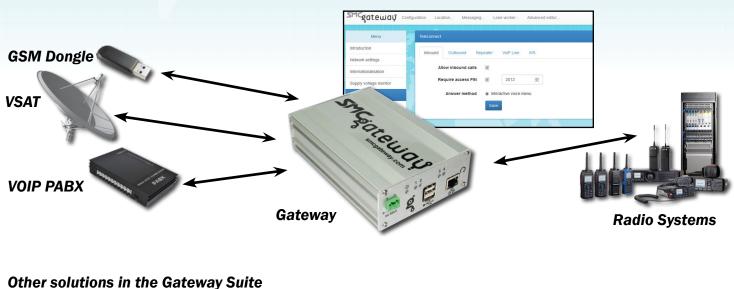

# gateway Teleconnect from SMC

The SMC Gateway Teleconnect connects your digital radio system to any available telephone connection, whether this is GSM, VOIP or VSAT. Further options include one-touch emergency handling including GPS location tracking.

Teleconnect is one of many interconnected applications common to the SMC gateway, which work together to provide flexible custom solutions.