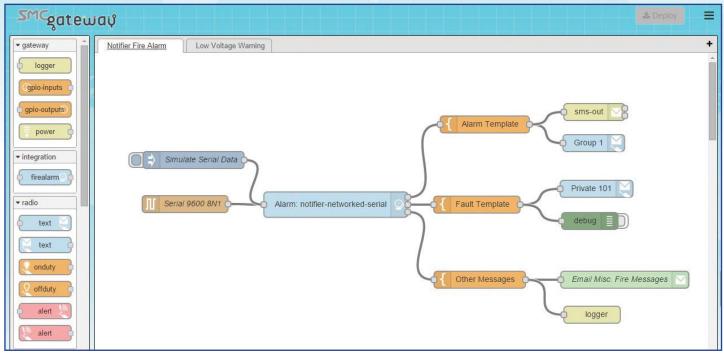

It allows multiple systems to be connected together.

Below is an example of a fire alarm interface which receives alarms, faults and other data from a Honeywell Notifier alarm panel. The flow formats the data into radio friendly messages and sends these out to mobile phones and digital radios, making sure the people who need to know receive the messages when they happen and can react quickly.